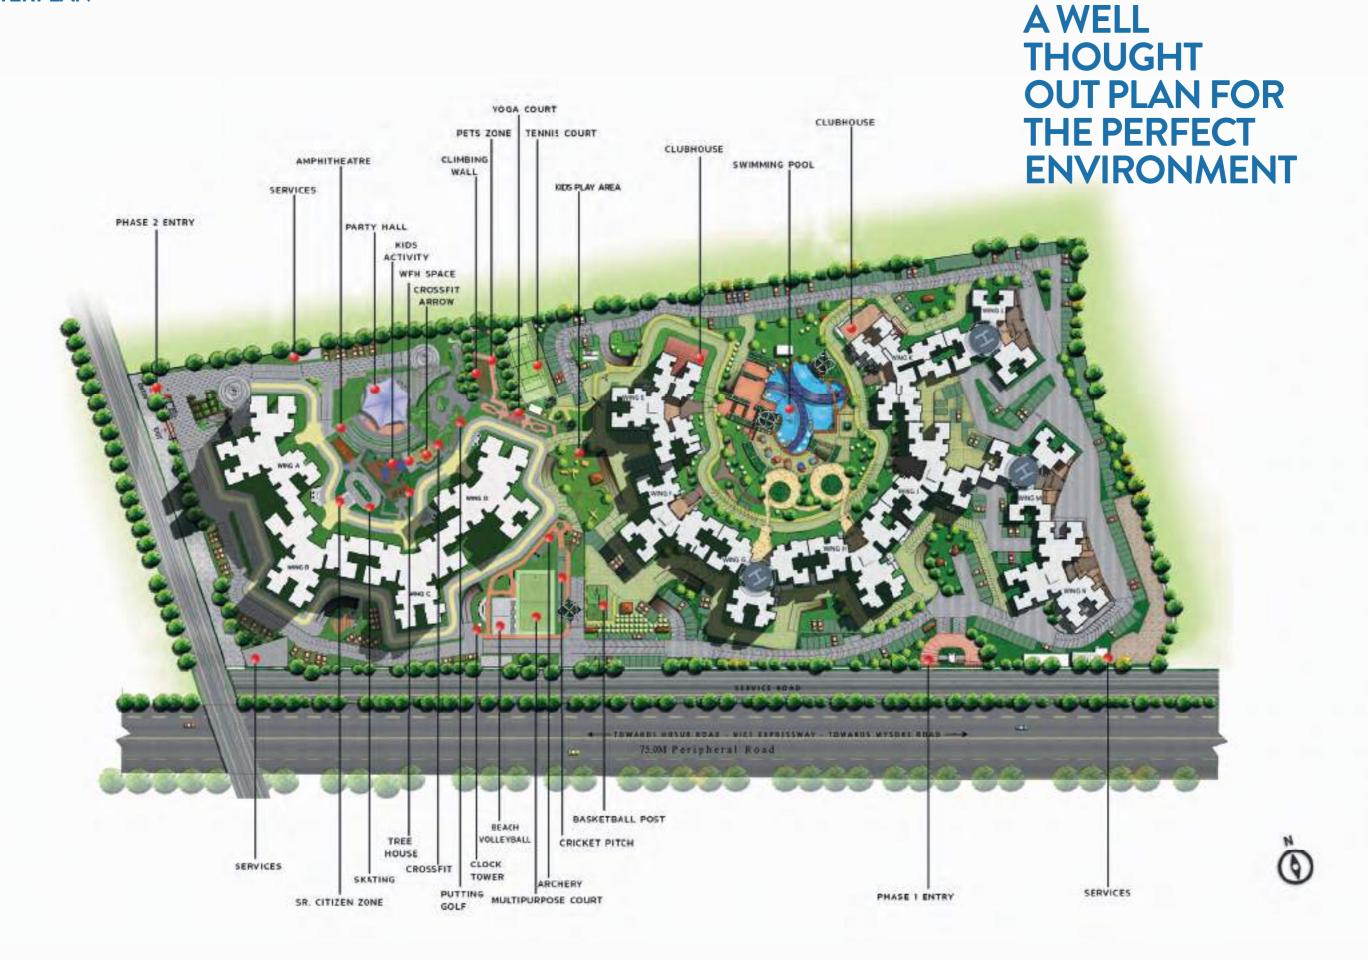

# **PROJECT** HIGHLIGHTS

25+
LIFESTYLE
AMENITIES

CLUBHOUSE AREA OF 15,000 SQ.FT

ELITE COMMUNITY OF

DOUBLE HEIGHTED BALCONIES

15 ACRES OF INTEGRATED DEVELOPMENT

## **AMENITIES**

Steam, Sauna & Massage Room | Clinic | Medical Store

Yoga/Meditation/Aerobics Room | TT Room | Squash Court | Salon

Cards Room | Supermarket

Gymnasium | Steam, Sauna & Massage Room | Clinic | Medical Store
Yoga/Meditation/Aerobics Room | TT Room | Squash Court | Salon
Billiards Room | Cards Room | Tennis Court | Jogging Track
Swimming Pool/ Kids Swimming Pool | Supermarket